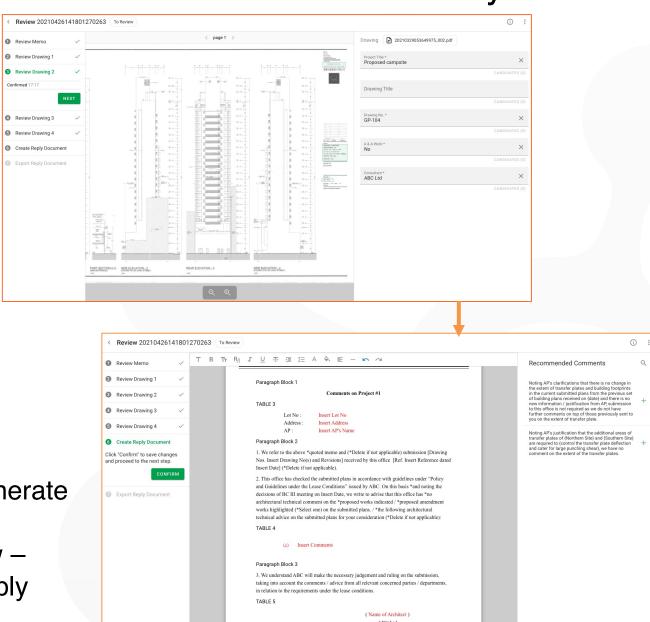

## Use case sharing: workflow automation for construction industry

## Step 1

Auto data feed from email / memo

Step 2
Extract and validate data

Step 3
Auto-generate
related
workflow –
email reply

### Construction

## Construction

- Automate workflow process related to architectural drawing
- Standardize internal communication process with 90% reduction in processing time and limited errors