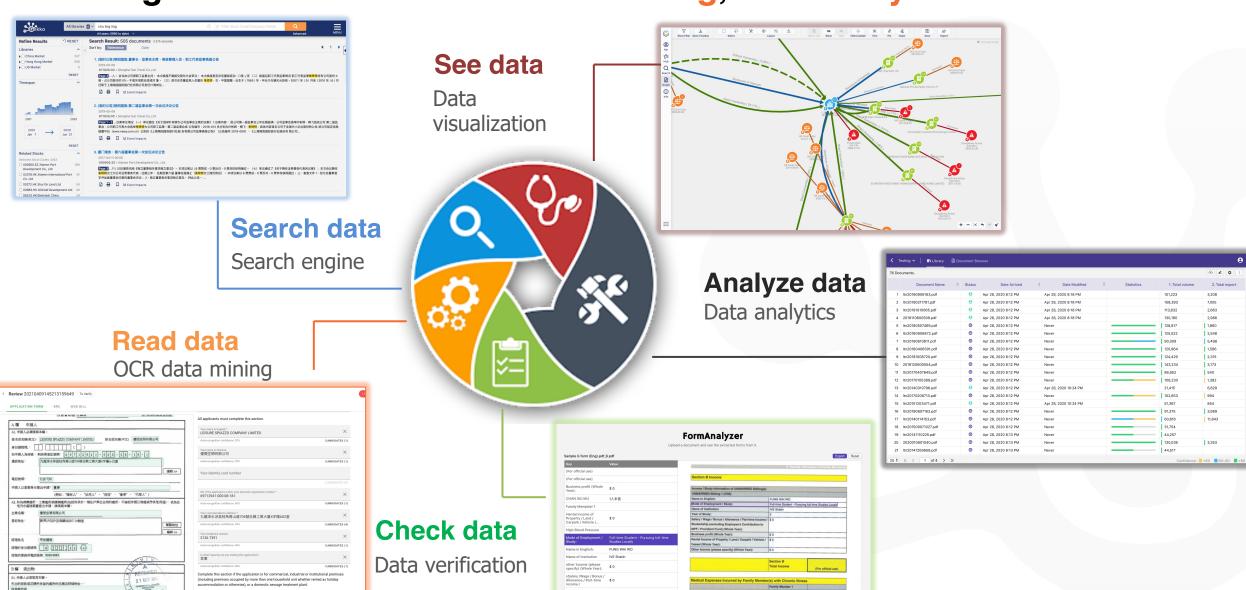

## Read, search and input data is the basic day-to-day work for many ...

Hong Kong Exchanges and Clearing Limited and The Stock Exchange of Hong Kong Limited take no responsibility for the contents of this announcement, make no representation as to its accuracy or completeness and expressly disclaim any liability whatsoever for any loss howsoever arising from or in reliance upon the whole or any part of the contents of this announcement.

## We parse and understand the data context for advanced analytics

Hong Kong Exchanges and Clearing Limited and The Stock Exchange of Hong Kong Limited take no responsibility for the contents of this announcement, make no representation as to its accuracy or completeness and expressly disclaim any liability whatsoever for any loss howsoever arising from or in reliance upon the whole or any part of the contents of this announcement.

## We tackle the root problem of day-to-day inefficiencies in paperwork

Hong Kong Exchanges and Clearing Limited and The Stock Exchange of Hong Kong Limited take no responsibility for the contents of this announcement, make no representation as to its accuracy or completeness and expressly disclaim any liability whatsoever for any loss howsoever arising from or in reliance upon the whole or any part of the contents of this announcement. Paragraph? 0.95 image? 0.85 Header? 0.85 EMCOM INTERNATIONAL LIMITED 帝通國際有限公司\* (incorporated in the Cayman Islands with limited liability) (Stock Code: 8220) Header? 0.81 VERY SUBSTANTIAL DISPOSAL AND RESUMPTION OF TRADING Header? 0.73 VERY SUBSTANTIAL DISPOSAL Header? 0.91 The Board announces that on 9 March 2010 (after trading hours), the Vendor, a wholly-owned subsidiary of the Company, entered into the Provisional Sale and Purchase Agreement with the Purchaser, pursuant to which the Vendor has agreed to sell and the Purchaser has agreed to acquire the Property at a consideration of HK\$320,000,000. Paragraph? 0.97 The Disposal constitutes a very substantial disposal on the part of the Company and is subject to approval by the Shareholders pursuant to Rules 19.06 of the GEM Listing Rules. A circular containing further details of the Disposal and further information of the Group, together with the notice of the EGM will be dispatched to the Shareholders as soon as practicable and in compliance with the GEM Listing Rules. Paragraph? 0.96 RESUMPTION OF TRADING Header? 0.91 At the request of the Company, trading in the Shares on the Stock Exchange was suspended with effect from 9:30 a.m. on 10 March 2010 pending for the release of this announcement. An application has been made by the Company to the Stock Exchange for the resumption of trading in the Shares from 9:30 a.m. on 22 March 2010. Paragraph? 0.93