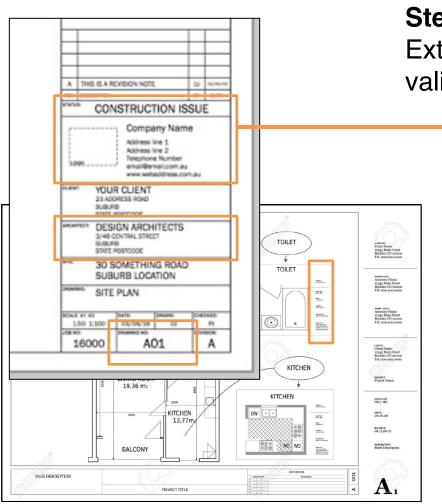

## Use case sharing: workflow automation for construction industry

## Step 1

Auto data feed from email / memo

Step 2
Extract and validate data

Step 3
Auto-generate
related
workflow –
email reply

## Construction

- Automate workflow process related to architectural drawing
- Standardize internal communication process with 90% reduction in processing time and limited errors