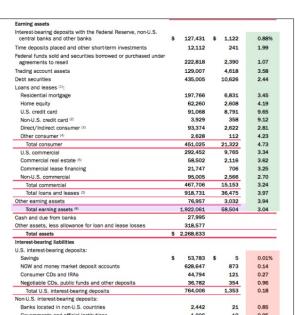

### **Finance**

### **Finance**

- Process ~1,000 documents a day
- Cutting edge workflow process saving 90% of time vs human