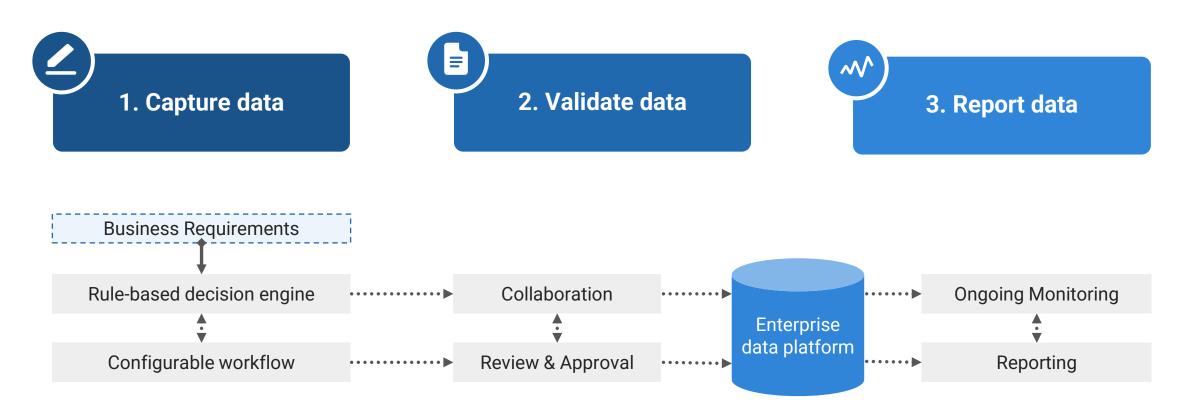

## **Our Mission and Vision**

Our mission is to enable all organisation to manage data digitally and efficiently.

Our vision is to provide an all-in-one workspace solution for data capture, validation and reporting.

## **Our Solution**

Designing a new data engine for a global bank