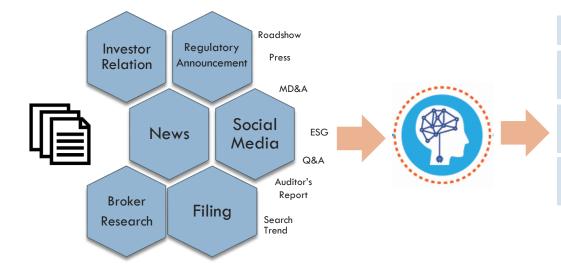

### Challenges

Unique market with local sources of text data in China

Global vs. Local

Chinese language raises extra challenges

More difficult with less technical resources publicly available

### Comprehensive

- □ 1000+ sources with 10 years+ history
- Retail sentiment, analyst sentiment, news sentiment, management tone