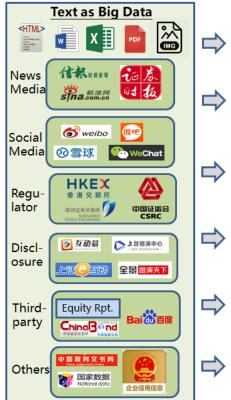

# Rich Corpus for Chinese Financial Text

3 millions+ proprietary training data labeled by business professionals

### Comprehensive

- □ 1000+ sources with 10 years+ history
- Retail sentiment, analyst sentiment, news sentiment, management tone