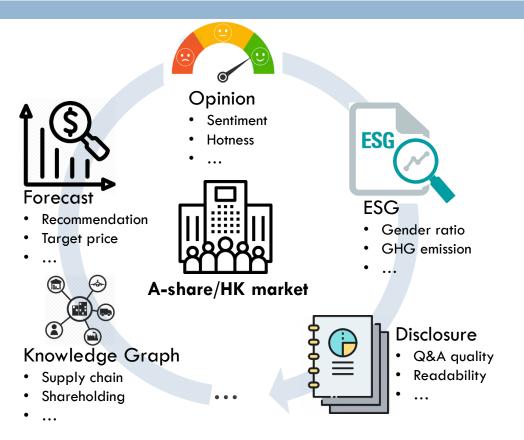

### Comprehensive

- □ 1000+ sources with 10 years+ history
- Retail sentiment, analyst sentiment, news sentiment, management tone

### Quantitative

- Sentiment: -1.0 ~ 1.0
- Recommendation:1~5

### Unique

- Investor Q&A readability, novelty ...
- ESG for 4000+ A/HK stocks (~700 for MSCI)