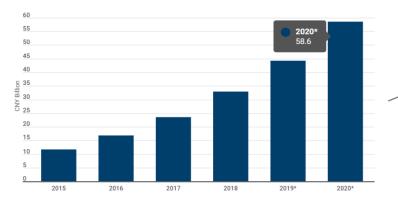

# Financial Text Analytics in China

Chinese text analytics is a billion-dollar market that grows rapidly

Not only valuable for investment in China

"with roughly 1.3 billion consumers, ..., make China an attractive equity market, also a wealth of alternative data." <u>Alternative Data in China</u>by Man Group (AUM: \$140 Billion)