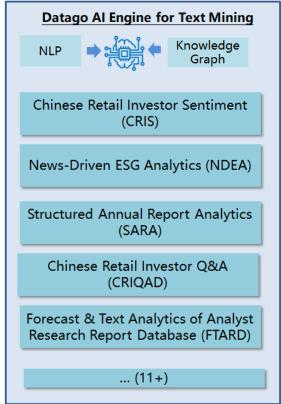

# Datago Text Analytics Products(SaaS)

### Comprehensive

- □ 1000+ sources with 10 years+ history
- Retail sentiment, analyst sentiment, news sentiment, management tone

### Quantitative

- Sentiment: -1.0 ~ 1.0
- Recommendation:1~5

### Unique

- Investor Q&A readability, novelty ...
- ESG for 4000+ A/HK stocks (~700 for MSCI)