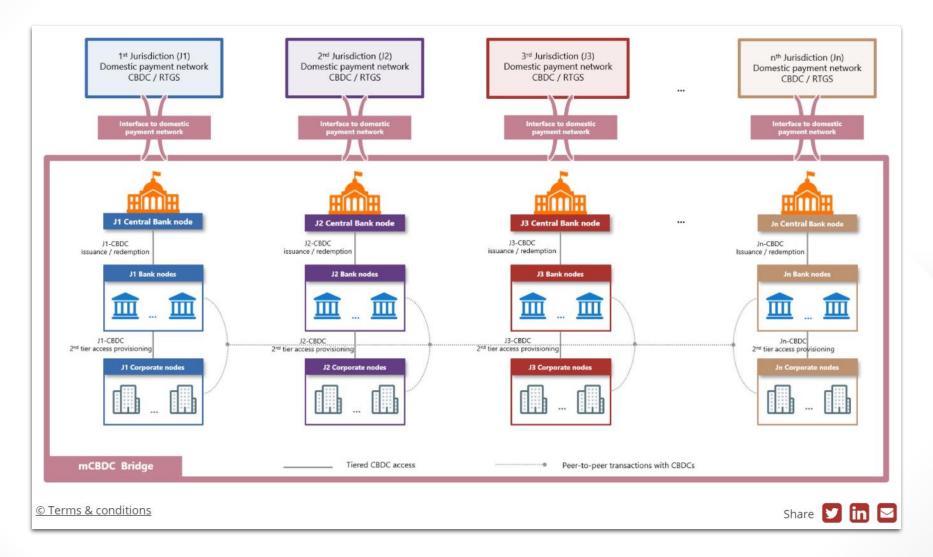

### Project mCBDC

### Project mCBDC

Inthanon-LionRock and mBridge Model

### Project mCBDC

Database update: October 2021 • News update: Nov, 15 21