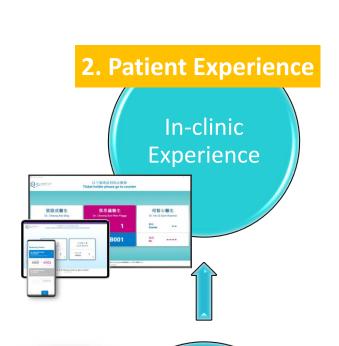

#### **Patient Totality**

A digital platform connects Doctor and Patient through Seamless Patient Journey.