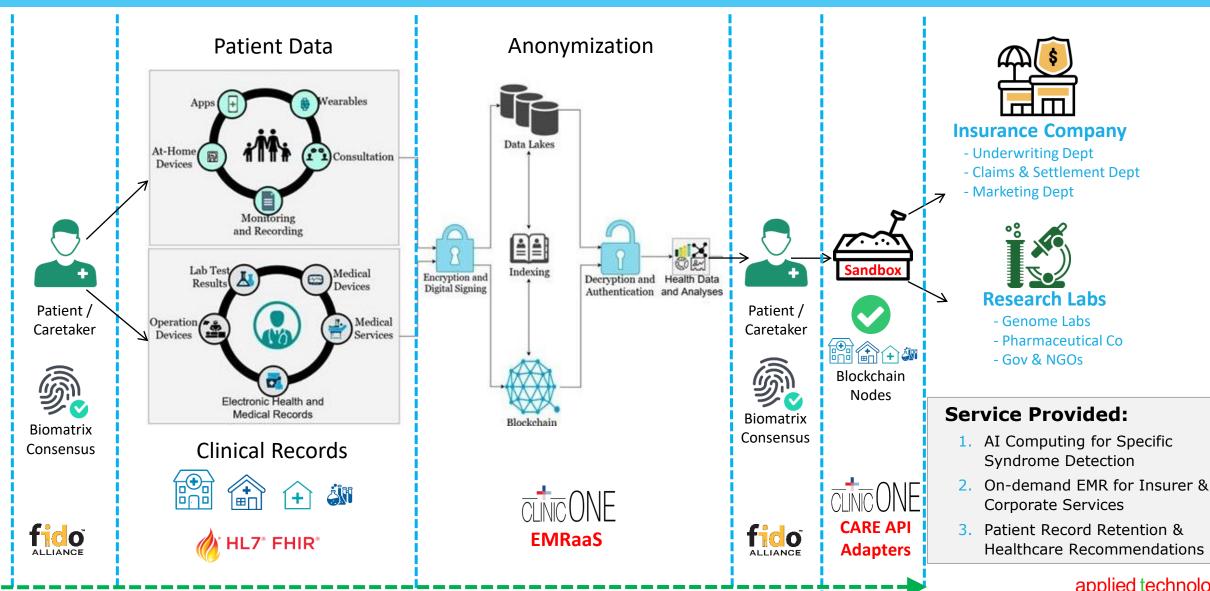

## **Blockchain Scenario 4:** EMR as a Service (EMRaaS)

## Security

- Patient Privacy vs AI / Bigdata Technology (anonymization)
- Common worldwide standards : Fast Healthcare Interoperability Resources (FHIR®). HL7, ICD-10, SNOMED, DICOM...
- Patient Health Record (Fully compliance to HIPAA standard#) # Health Insurance Portability & Accountability Act, USA
- ISO27001 (information security & Data centre standard)
- Support & maintenance without back-door connection<sup>^</sup> ^ Top ten cyber security risks, the Open Web Application Security Project (OWASP)
- Platform certified by Microsoft & Oracle\* \* Microsoft Gold ISV Partner & Oracle Gold Partner
- Infrastructure Security: Real time data backup & archive in Cloud &/or On-premises, Real-time Activity Log to track changes