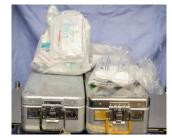

## Blockchain Scenario 2: Clinical & Operation Improvement - Treatment to Procurement

| Kit Contents |                    |     |
|--------------|--------------------|-----|
| Part No.     | Description        | Qty |
| BDS3000      | GAS TUBING         | 1   |
| CTF12        | 5mm PORT           | 1   |
| CTF73        | 10mm PORT & TROCAR | 1   |
| CTS22        | 10mm PORT          | 1   |
| CV65-701     | FRED               | - 1 |
| FAL024       | PURPLE BERT BAG    | 1   |
| FBE10128     | CAMERA COVER       | 1   |
| DD H38       | DIATHEDMY DAD      | - 1 |

Consumables and Parts Packed as a Kit for Treatment

Consumables or Parts

Scan the Kit to Confirm for specific Treatment

- Auto Replenishment& eProcurement
- Reduce missing items for each patient treatment
- Streamline order & procure process