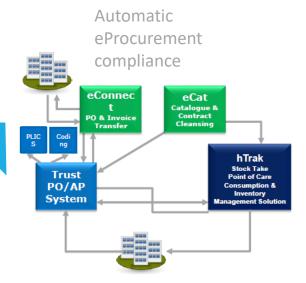

#### **Blockchain Benefits:**

- Enriched logistic / Supply chain visibility
- Able to connect multiple distribution channels (nodes)
- Fast deployment & Low cost

Consumables and Parts Packed as a Kit for Treatment

Consumables or Parts

Scan the Kit to Confirm for specific Treatment

- Auto Replenishment& eProcurement
- Reduce missing items for each patient treatment
- Streamline order & procure process