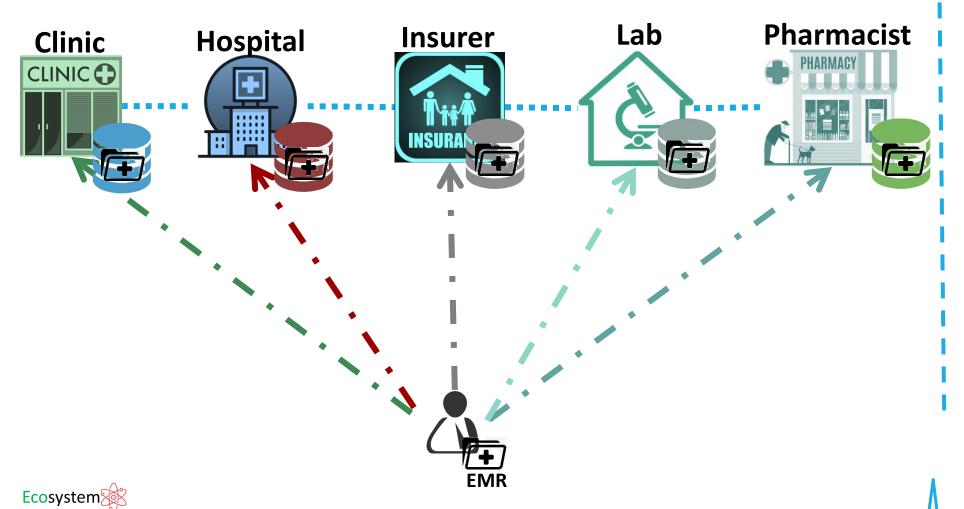

# Digitalization in Patient Journey

Patient Engagement

3. Post-Engagement

Healthcare Advice / Reminder

5. Trusted Health Advisor

Patient Medical record is one of the most distributed structural record in the world.

Blockchain applies a perfect scenario for all these health records become consolidated and trusted for each individual patient all over the world!

Ecosystem with Blockchain

#### **Current Challenges**

- Highly distributed Patient Electronic Medical Record (EMR)
- Inconsistent EMR standard, Rules & Permissions
- Patient highly trusts
   Healthcare providers but
   Healthcare provider do
   not trust patient
- EMR Data privacy issue
- Patient has no rights to retain their own EMR

#### **Blockchain Opportunities**

- Electronic Medical Record become decentralized for
  - Better EMR exchange
  - Highly secured
  - Common EMR (FHIR) standard
  - Common EMR ledger for prescription & insurance claim
- Patient possess their lifetime ONE EMR for
  - Precise medical consultation
  - Data Completeness
  - Consistency with Family disease hierarchy