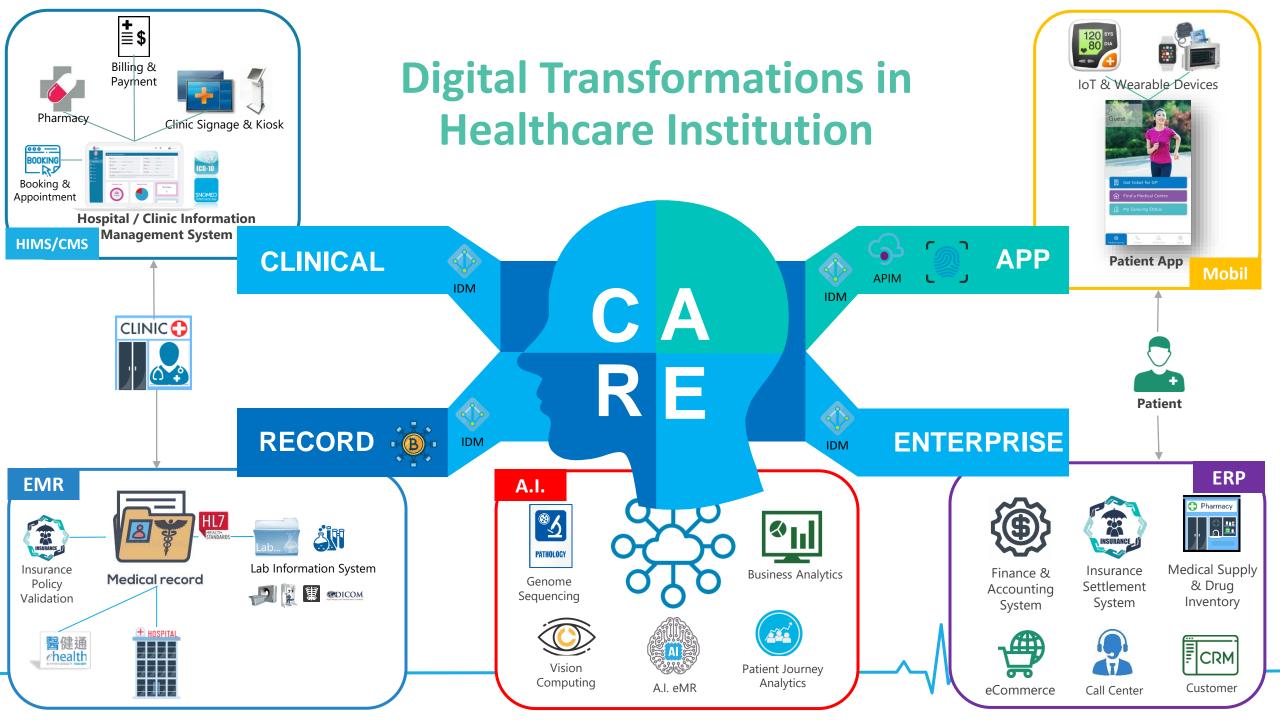

#### **EMR** as a Service

A Secure Multi-Cloud platform built for Al-Ready Electronic Medical Record (EMR) accessible anytime across institutions.

#### **Patient Totality**

A digital platform connects Doctor and Patient through Seamless Patient Journey.

#### **Digital Healthcare**

Allow caregiver to reach out & monitor Patient 24 x 7

What's ClinicONE™?

ClinicONE™, one-stop HealthTech x InsurTech Digital Platform

A Medical Platform prepared for next generation in Healthcare Industry!