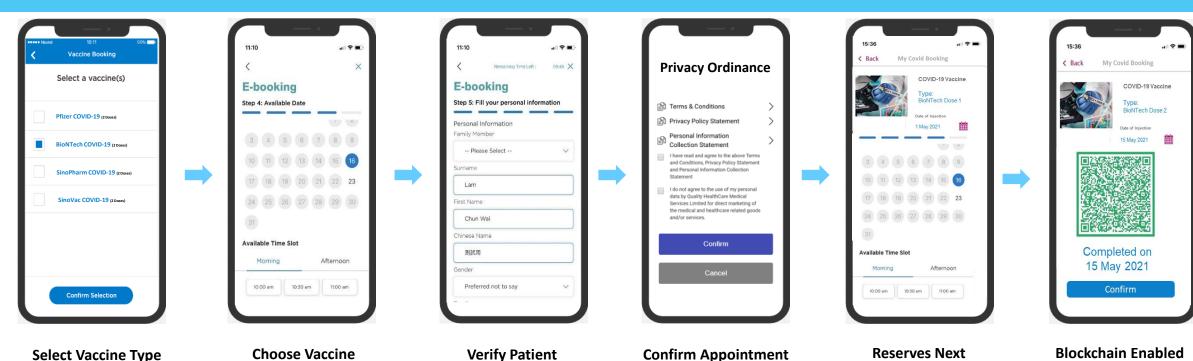

### Blockchain Scenario 3: ClinicONE Vaccine Management

**Travel Bubble** 

**Select Vaccine Type** 

**Backend Integrations:** 

**Injection Date** 

- Real-time Vaccine inventory & quota management
- Real-time Clinics (manage over 1,000 clinics) & staff's availability
- Patient Record Identity System verification & Security Control
- **Fully Compliant to GDPR & PDPO**

#### **System Scalability:**

- Deploy on either Cloud &/or on-premises Data Centre
- Fast & Quick Deployment within 30 days

**Injection Date** 

- High Performance & Robust Architecture (deployed for large institutes with **over 1,000 clinic outlets**)