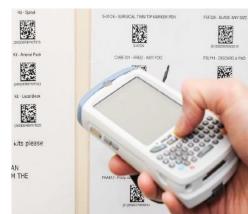

Consumables and Parts Packed as a Kit for Treatment

Consumables or Parts

Scan the Kit to Confirm for specific Treatment

- Auto Replenishment& eProcurement
- Reduce missing items for each patient treatment
- Streamline order & procure process