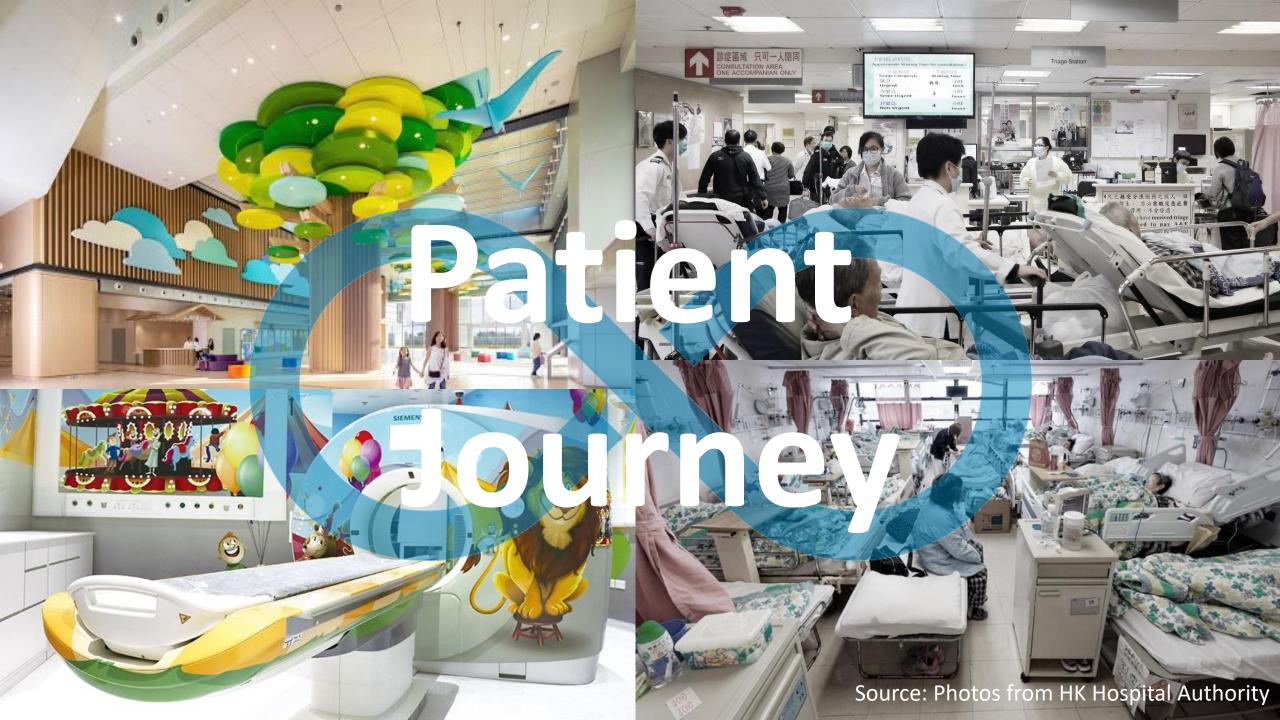

# Digitalization in Patient Journey

Patient Engagement

3. Post-Engagement

Healthcare Advice / Reminder

5. Trusted Health Advisor

Patient Medical record is one of the most distributed structural record in the world.