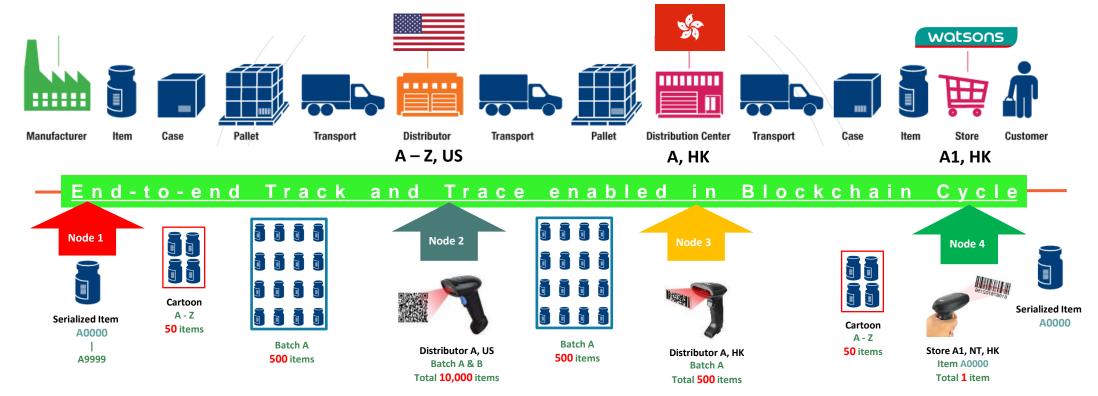

# Blockchain Scenario 1: ClinicOne Manufacturer to Patient Distribution Flow 🗍 🕅 🗍

Physical Logistics

Plant

**Distributor**: Cartoon Box

Prescriptions

**Channels**: Hospital/Clinic/Drug Store

**Patient** 

Traceability Method in

Cartoon ID /

Unit Pack /
Barcode

Dosage Pack / QR code

#### ClinicOne Blockchain Traceability & Authentication

Unique Identification & Visibility by Blockchain

#### **Blockchain Benefits:**

- Enriched logistic / Supply chain visibility
- Able to connect multiple distribution channels (nodes)
- Fast deployment & Low cost