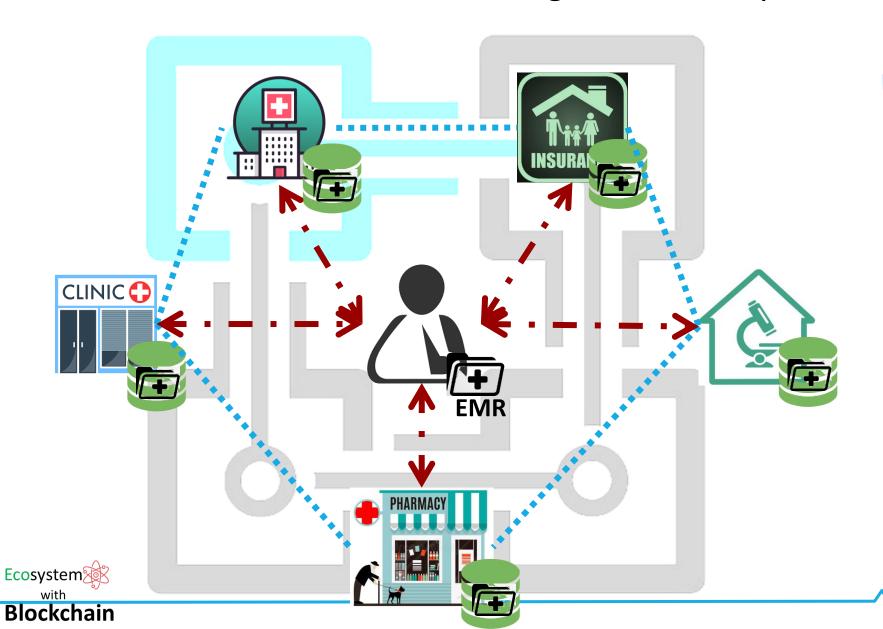

#### ClinicOne EMR Blockchain reforming Healthcare System

#### **Blockchain Opportunities**

- Electronic Medical Record become decentralized for
  - Better EMR exchange
  - Highly secured
  - Common EMR (FHIR) standard
  - Common EMR ledger for prescription & insurance claim
- Patient possess their lifetime ONE EMR for
  - Precise medical consultation
  - Data Completeness
  - Consistency with Family disease hierarchy