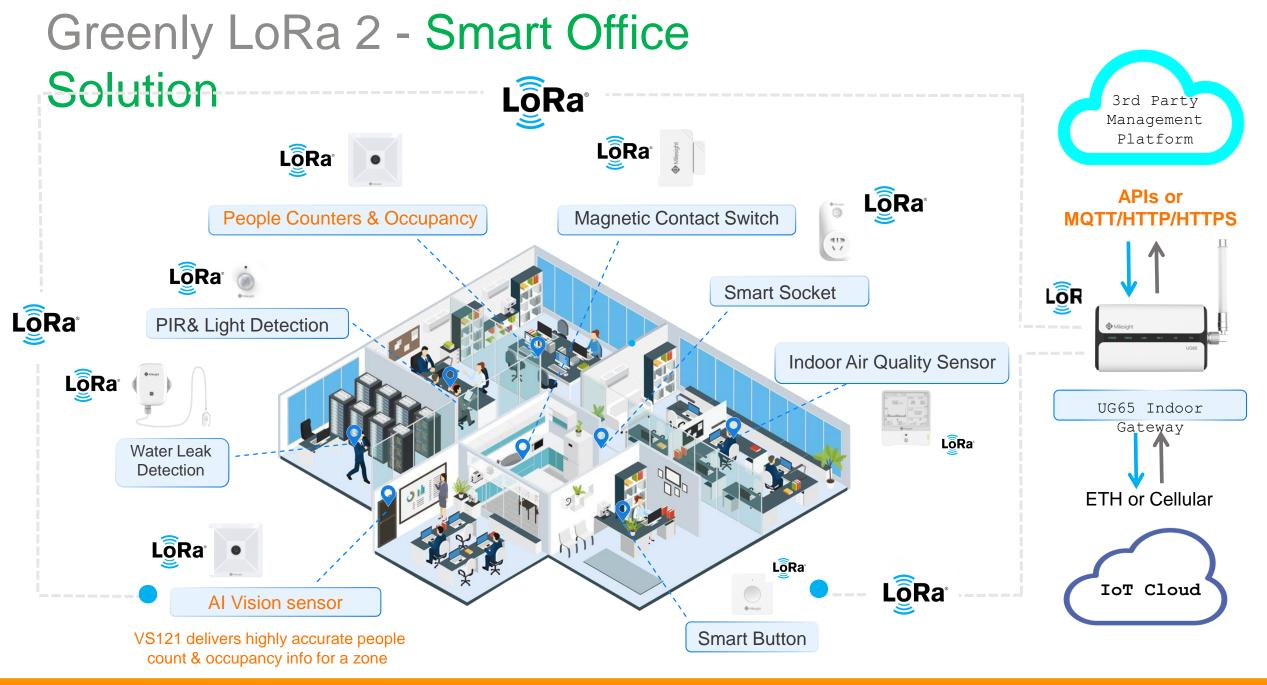

wide-area network (LPWAN) modulation technique
- Can be used to connect sensors, gateways, machines, devices, animals, people etc. wirelessly to the cloud



## LoRaWAN®

- A Media Access Control (MAC) layer protocol built on top of LoRa modulation
- Enable smart IoT applications, which solve some of the biggest challenges facing our planet



## Why LoRaWAN®



#### Scrutinized Security

- End-to-end Security
- Public & Private
  Network



#### High Performance

- Long Battery Life
- Geolocation
- High Capacity
- Low Cost
- Ultra Long Ran



#### Easy to Use

- Firmware Update over the Air
- License-Free Spectrum



#### Next-Gen Technology

New Ecosystem and
 Industry



Agricultur e



Buildings



Cities



Industry



Logistics



Utilities

## Greenly LoRa 1 - Smart Greenhouse







# Greenly LoRa 2 - Office Solution Using Sensors (Old methods)



## Greenly LoRa 2 - AI Workplace Sensor (New



Large Detection Area



**Custom Detection Region** 



High Recognition Rate



Copyright © 2022 Multisoft Limited. All rights reserved

## **LoRaWAN®** Products

Smart Construction Safety and Monitoring



- Wireless CO2, temperature and humidity sensor
- Wireless CO Sensor
- Wireless NO Sensor
- Wireless NO2 Sensor
- Wireless O3 Sensor
- Wireless H2S Sensor
- CO2 Sensor (4 in 1)



#### Monitoring

- Wireless Air Pressure and Temperature Sensor
- Wireless Temperature Sensor
- Wireless Outdoor CO2/Temperature/Humidity Sensor
- Wireless
- Wireless Outdoor PM2.5/Noise/Temperature/Humidity Sensor
- Wireless Outdoor Wind Speed/Wind Direction/Temperature/Humidity Sensor with a S