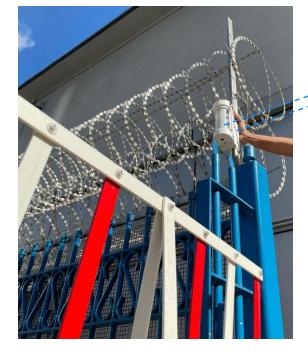

## **LoRaWAN®** Products

Smart Construction Safety and Monitoring

- Wireless CO2, temperature and humidity sensor
- Wireless CO Sensor
- Wireless NO Sensor
- Wireless NO2 Sensor
- Wireless O3 Sensor
- Wireless H2S Sensor
- CO2 Sensor (4 in 1)