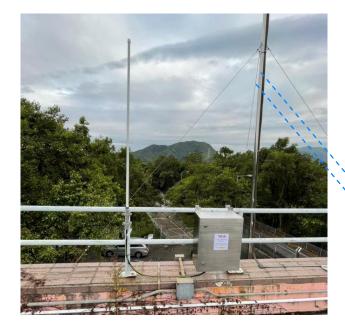

#### Monitoring

- Wireless Air Pressure and Temperature Sensor
- Wireless Temperature Sensor
- Wireless Outdoor CO2/Temperature/Humidity Sensor
- Wireless
- Wireless Outdoor PM2.5/Noise/Temperature/Humidity Sensor
- Wireless Outdoor Wind Speed/Wind Direction/Temperature/Humidity Sensor with a Solar Panel
- Wireless Soil Moisture/Temperature/Electrical Conductivity Sensor
- Wireless Thermocouple Sensor
- Wireless Capacitive Proximity Sensor
- Wireless Water Leak Detector with Rope Sensor
- Wireless Water Level Sensor
- Spot Leakage Detection Sensor
- Zone Leakage Detection Sensor
- Industrial Temperature Sensor
- Submersible Water Level Sensor
- Soil Moisture, Temperature and Electrical Conductivity Sensor
- Pipe Pressure Sensor