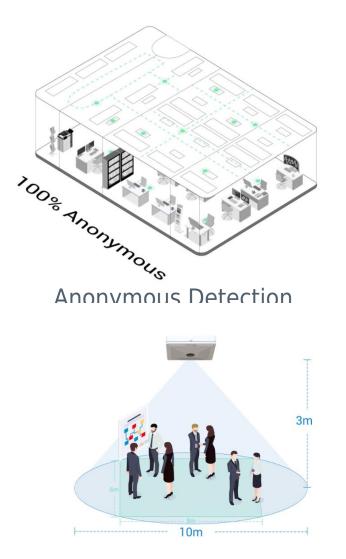

## Greenly LoRa 2 - AI Workplace Sensor (New

Large Detection Area

**Custom Detection Region** 

High Recognition Rate

Copyright © 2022 Multisoft Limited. All rights reserved