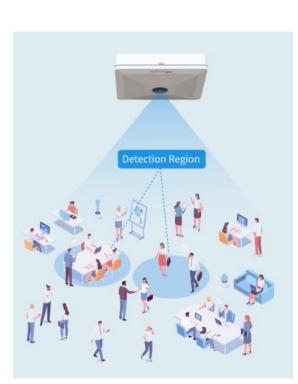

## Greenly LoRa 2 - AI Workplace Sensor (New

Large Detection Area

**Custom Detection Region** 

High Recognition Rate

Copyright © 2022 Multisoft Limited. All rights reserved