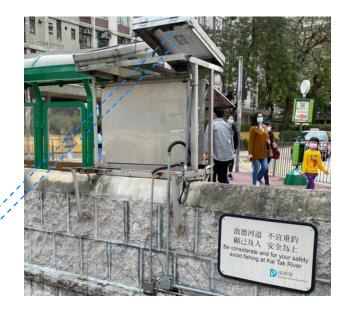

#### Monitoring

- Wireless Air Pressure and Temperature Sensor
- Wireless Temperature Sensor
- Wireless Outdoor CO2/Temperature/Humidity Sensor
- Wireless
- Wireless Outdoor PM2.5/Noise/Temperature/Humidity Sensor
- Wireless Outdoor Wind Speed/Wind Direction/Temperature/Humidity Sensor with a Solar Panel
- Wireless Soil Moisture/Temperature/Electrical Conductivity Sensor
- Wireless Thermocouple Sensor
- Wireless Capacitive Proximity Sensor
- Wireless Water Leak Detector with Rope Sensor
- Wireless Water Level Sensor
- Spot Leakage Detection Sensor
- Zone Leakage Detection Sensor
- Industrial Temperature Sensor
- Submersible Water Level Sensor
- Soil Moisture, Temperature and Electrical Conductivity Sensor
- Pipe Pressure Sensor