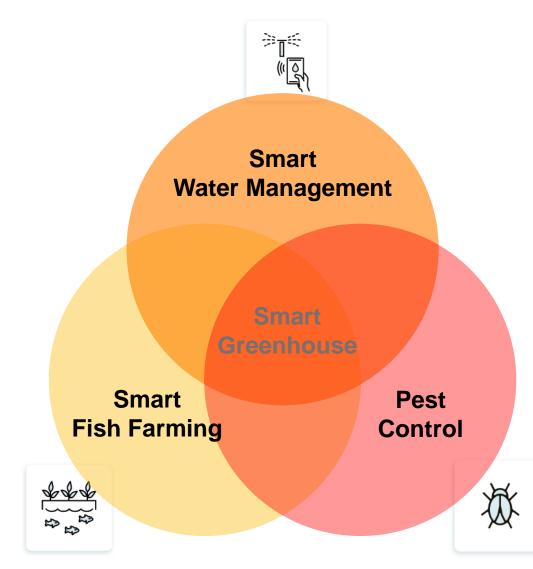

wer wide-area network (LPWAN) modulation technique
- Can be used to connect sensors, gateways, machines, devices, animals, people etc. wirelessly to the cloud



## LoRaWAN®

- A Media Access Control (MAC) layer protocol built on top of LoRa modulation
- Enable smart IoT applications, which solve some of the biggest challenges facing our planet



## Why LoRaWAN®



#### Scrutinized Security

- End-to-end Security
- Public & Private
  Network



#### High Performance

- Long Battery Life
- Geolocation
- High Capacity
- Low Cost
- Ultra Long Ran



#### Easy to Use

- Firmware Update over the Air
- License-Free Spectrum



#### Next-Gen Technology

New Ecosystem and
 Industry



Agricultur e



Buildings



Cities



Industry



Logistics



Utilities

## Greenly LoRa 1 - Smart Greenhouse







# Greenly LoRa 2 - Office Solution Using Sensors (Old methods)



## Greenly LoRa 2 - AI Workplace Sensor (New



Large Detection Area



**Custom Detection Region** 



High Recognition Rate



Copyright © 2022 Multisoft Limited. All rights reserved

## **LoRaWAN®** Products

Smart Construction Safety and Monitoring



- Wireless CO2, temperature and humidity sensor
- Wireless CO Sensor
- Wireless NO Sensor
- Wireless NO2 Sensor
- Wireless O3 Sensor
- Wireless H2S Sensor
- CO2 Sensor (4 in 1)



#### Monitoring

- Wireless Air Pressure and Temperature Sensor
- Wireless Temperature Sensor
- Wireless Outdoor CO2/Temperature/Humidity Sensor
- Wireless
- Wireless Outdoor PM2.5/Noise/Temperature/Humidity Sensor
- Wireless Outdoor Wind Speed/Wind Direction/Temperature/Humidity Sensor with