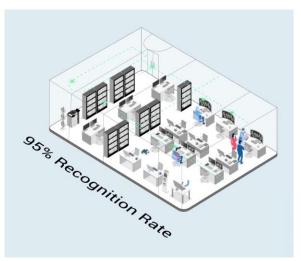

## Greenly LoRa 2 - AI Workplace Sensor (New

Large Detection Area

**Custom Detection Region** 

High Recognition Rate

Copyright © 2022 Multisoft Limited. All rights reserved