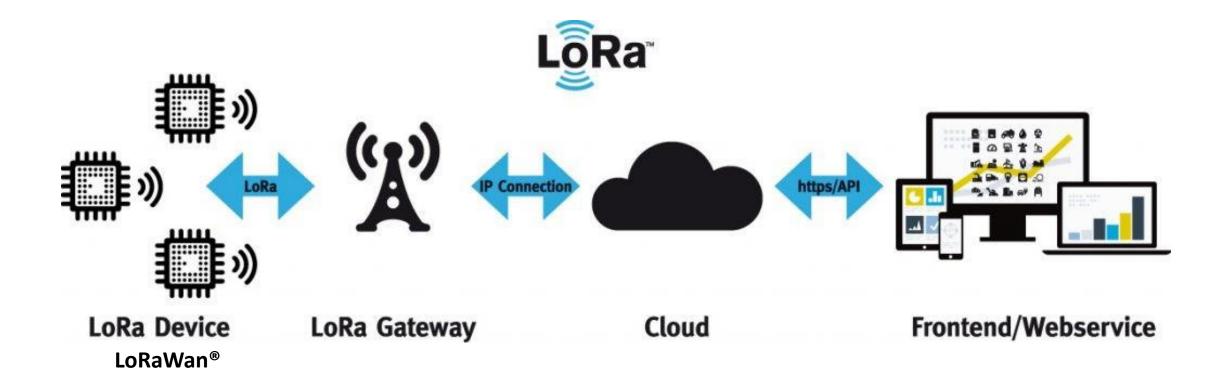

## What is LoRa

- Derived from chirp spread spectrum (CSS) technology
- Low-power wide-area network (LPWAN) modulation technique
- Can be used to connect sensors, gateways, machines, devices, animals, people etc. wirelessly to the cloud

## LoRaWAN®

- A Media Access Control (MAC) layer protocol built on top of LoRa modulation
- Enable smart IoT applications, which solve some of the biggest challenges facing our planet