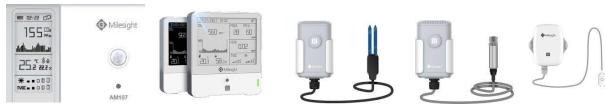

## **LoRaWAN®** Products

Smart Construction Safety and Monitoring

- Wireless CO2, temperature and humidity sensor
- Wireless CO Sensor
- Wireless NO Sensor
- Wireless NO2 Sensor
- Wireless O3 Sensor
- Wireless H2S Sensor
- CO2 Sensor (4 in 1)

#### Monitoring

- Wireless Air Pressure and Temperature Sensor
- Wireless Temperature Sensor
- Wireless Outdoor CO2/Temperature/Humidity Sensor
- Wireless
- Wireless Outdoor PM2.5/Noise/Temperature/Humidity Sensor
- Wireless Outdoor Wind Speed/Wind Direction/Temperature/Humidity Sensor with a Solar Panel
- Wireless Soil Moisture/Temperature/Electrical Conductivity Sensor
- Wireless Thermocouple Sensor
- Wireless Capacitive Proximity Sensor
- Wireless Water Leak Detector with Rope Sensor
- Wireless Water Level Sensor
- Spot Leakage Detection Sensor
- Zone Leakage Detection Sensor
- Industrial Temperature Sensor
- Submersible Water Level Sensor
- Soil Moisture, Temperature and Electrical Conductivity Sensor
- Pipe Pressure Sensor