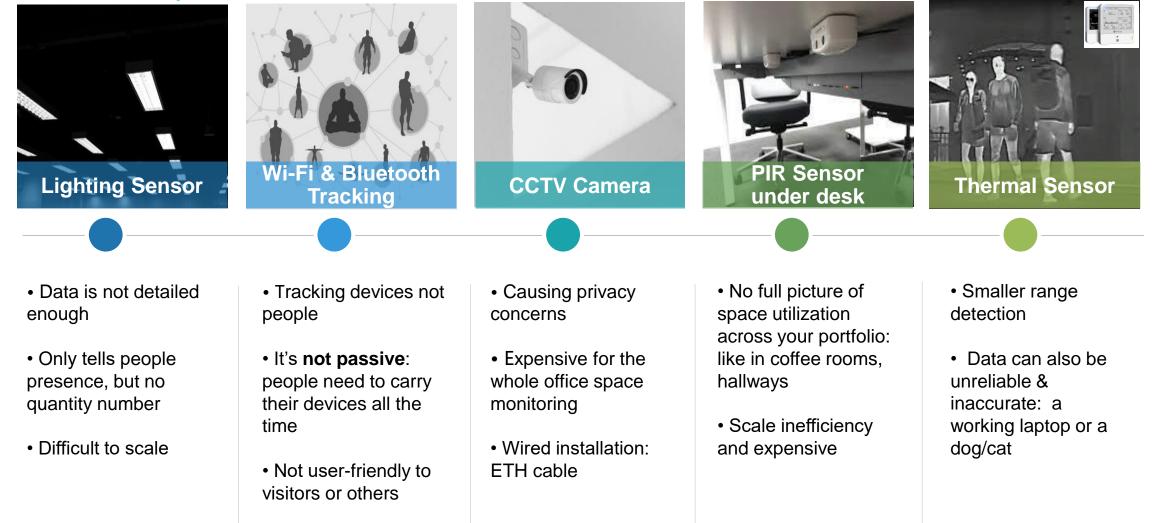

nnect sensors, gateways, machines, devices, animals, people etc. wirelessly to the cloud



## LoRaWAN®

- A Media Access Control (MAC) layer protocol built on top of LoRa modulation
- Enable smart IoT applications, which solve some of the biggest challenges facing our planet



## Why LoRaWAN®



#### Scrutinized Security

- End-to-end Security
- Public & Private
  Network



#### High Performance

- Long Battery Life
- Geolocation
- High Capacity
- Low Cost
- Ultra Long Ran



#### Easy to Use

- Firmware Update over the Air
- License-Free Spectrum



#### Next-Gen Technology

New Ecosystem and
 Industry



Agricultur e



Buildings



Cities



Industry



Logistics



Utilities

## Greenly LoRa 1 - Smart Greenhouse







# Greenly LoRa 2 - Office Solution Using Sensors (Old methods)



## Greenly LoRa 2 - AI Workplace Sensor (New



Large Detection Area



**Custom Detection Region** 



High Recognition Rate



Copyright © 2022 Multisoft Limited. All rights reserved

## **LoRaWAN®** Products

Smart Construction Safety and Monitoring



- Wireless CO2, temperature and humidity sensor
- Wireless CO Sensor
- Wireless NO Sensor
- Wireless NO2 Sensor
- Wireless O3 Sensor
- Wireless H2S Sensor
- CO2 Sensor (4 in 1)



#### Monitoring

- Wireless Air Pressure and Temperature Sensor
- Wireless Temperature Sensor
- Wireless Outdoor CO2/Temperature/Humidity Sensor
- Wireless
- Wireless Outdoor PM2.5/Noise/Temperature/Humidity Sensor
- Wireless Outdoor Wind Speed/Wind Direction/Temperature/Humidity Sensor with a Solar Panel
- Wireless Soil Moisture/Temperature/Electrical Conduct