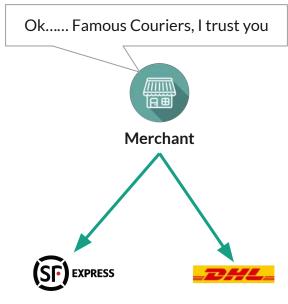

## Essential Gateway for E-Commerce

**E-Commerce Merchant** 

## Trust Between Merchants & Logistics Couriers

Big-Name Couriers (But Usually More Expensive)