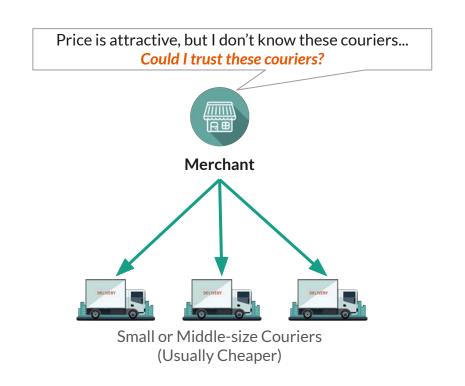

## Trust Between Merchants & Logistics Couriers

Big-Name Couriers (But Usually More Expensive)

#### **Small-Size Couriers**

Increase confidence of merchants by smart contract