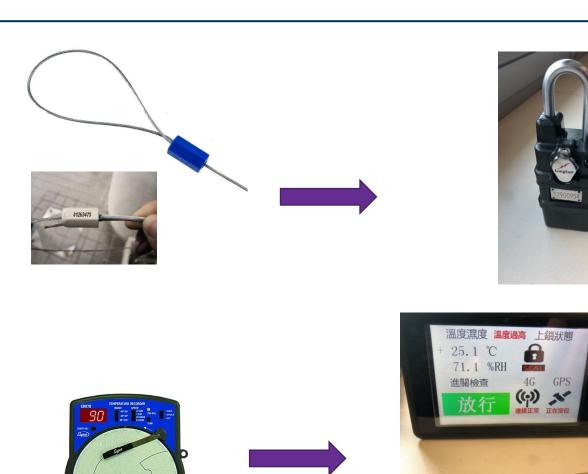

24x7 auto-issue digital "Import Licence"

Licence No. xxxxxxx, Page 1 of 2

**Current** 

5. Predictive risk assessment before entering checkpoint

6. 100% Inspection => Sample Inspection ONLY