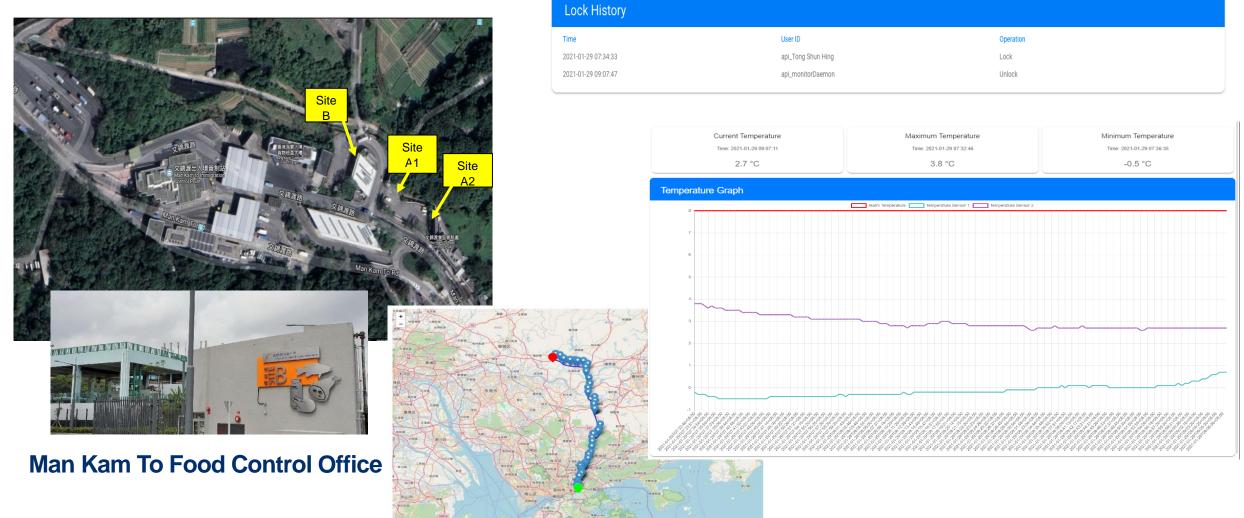

### **Objectives**

- Improve efficiency and enhance food safety
  - Digitalization
  - Continuous compliance tracking
  - Shorten inspection time & reduce inspection rate
- Traceability with Trust
  - Immutable records (up-stream)

## 1. Enhance Efficiency & Safety of Cold Food Import Control

- 24x7 auto-issue "Import License"
- Continuous compliance tracking
- Reduce at least 50% of inspections