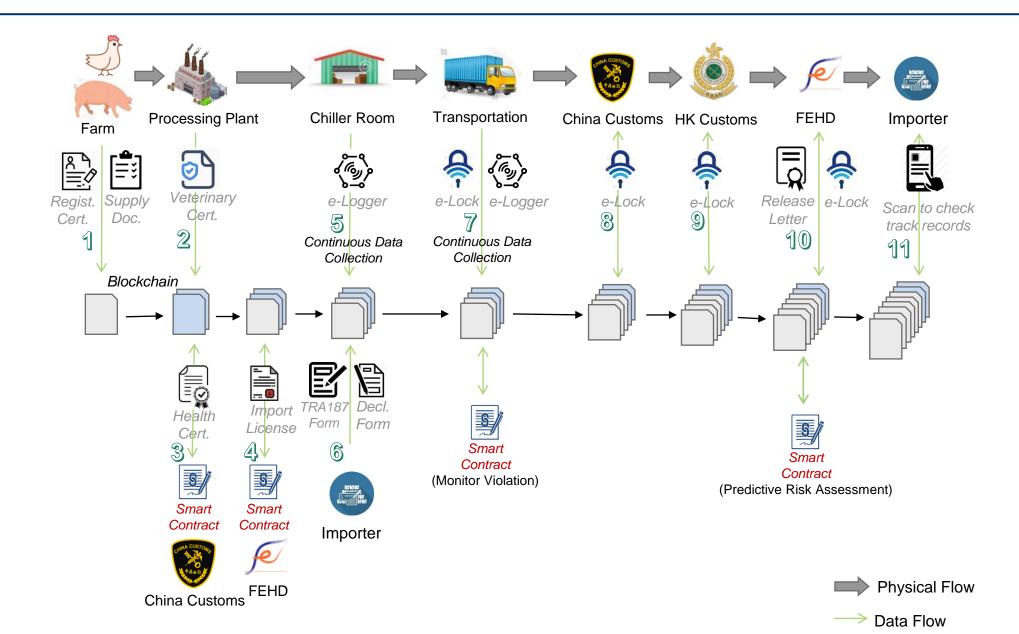

### **Objectives**

- Improve efficiency and enhance food safety
  - Digitalization
  - Continuous compliance tracking
  - Shorten inspection time & reduce inspection rate
- Traceability with Trust
  - Immutable records (up-stream)

#### 1. Digitalization of Export/Import Documents

#### 2. 24x7 auto-issuing "Import Licence" by Smart Contract

食物環境衞生署 Food and Environmental

本許可證建同重要事項由食物環境衛生署發出,並由電腦編印,母須簽署

**Health Certificate** (paper document)

e-Health Certificate (XML Format)

Online applying "Import Licence"

24x7 auto-issue digital "Import Licence"

Licence No. xxxxxxx, Page 1 of 2

**Current** 

5. Predictive risk assessment before entering checkpoint

6. 100% Inspection => Sample Inspection ONLY

## 1. Enhance Efficiency & Safety of Cold Food Import Control

- 24x7 auto-issue "Import License"
- Continuous compliance tracking
- Reduce at least 50% of inspections

## 2. Revolutionize the Cold Food Traceability Eco-system

- Initiated the up-stream (Farm => Port), Industry follows (=> Consumer)
- Smart City Blueprint 2.0 (Smart Government, Smart Living)

# 3. Other Trusted Continuous Compliance Tracking Application

- Cold Food Import from other countries, e.g., Canada, Australia, etc.
- Other Food Chains, e.g., wine, vegetables, egg, etc.
- Vaccine & Medicine
- Critical Infrastructures & E&M facilities
  - elevator, fire alarm, air-conditioner, power transformers & water pumps