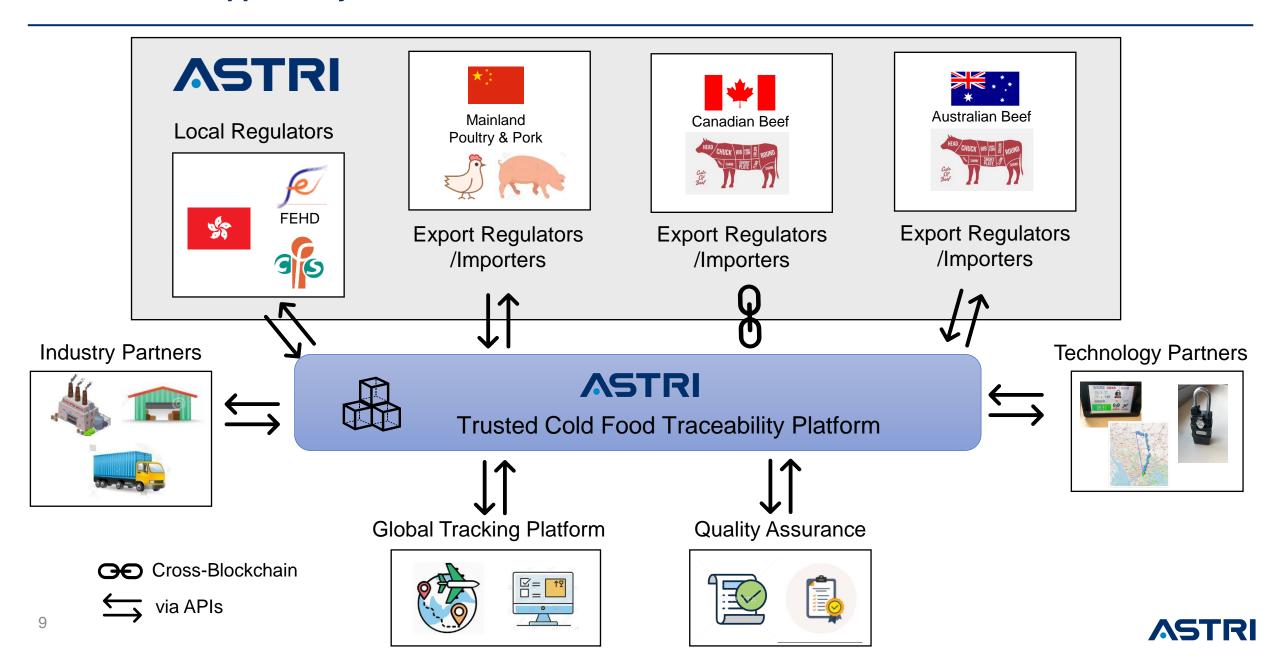

## 2. Revolutionize the Cold Food Traceability Eco-system

- Initiated the up-stream (Farm => Port), Industry follows (=> Consumer)
- Smart City Blueprint 2.0 (Smart Government, Smart Living)

# 3. Other Trusted Continuous Compliance Tracking Application

- Cold Food Import from other countries, e.g., Canada, Australia, etc.
- Other Food Chains, e.g., wine, vegetables, egg, etc.
- Vaccine & Medicine
- Critical Infrastructures & E&M facilities
  - elevator, fire alarm, air-conditioner, power transformers & water pumps

### **Collaboration Opportunity**