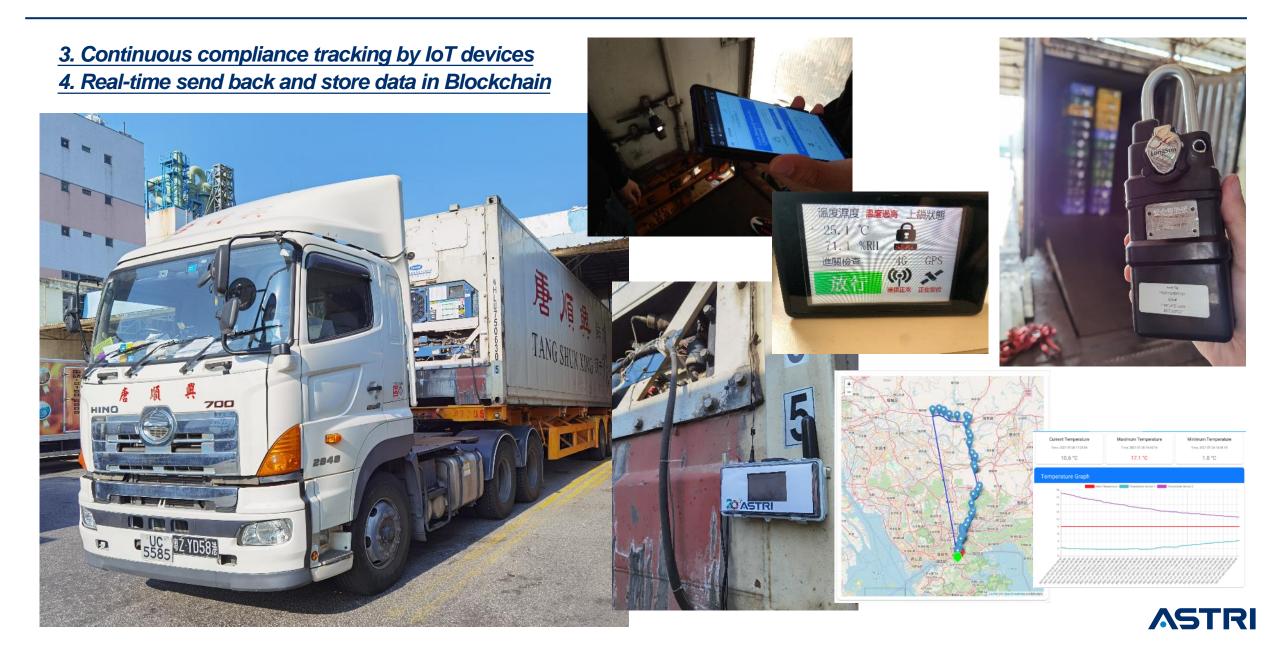

### **Objectives**

- Improve efficiency and enhance food safety
  - Digitalization
  - Continuous compliance tracking
  - Shorten inspection time & reduce inspection rate
- Traceability with Trust
  - Immutable records (up-stream)

## 1. Enhance Efficiency & Safety of Cold Food Import Control

- 24x7 auto-issue "Import License"
- Continuous compliance tracking
- Reduce at least 50% of inspections