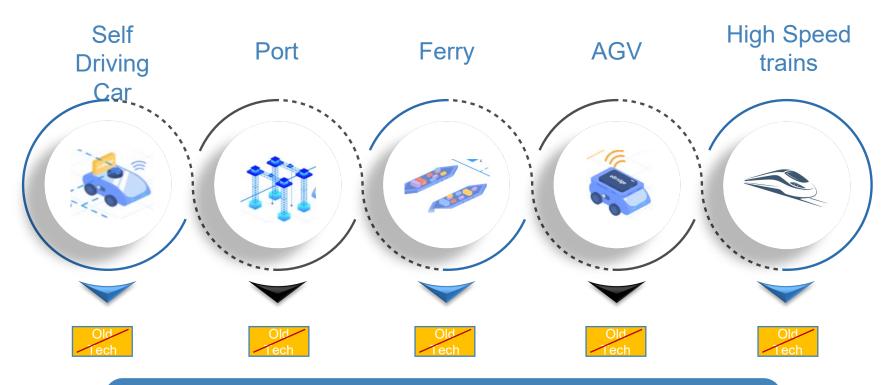

## **Unmanned Truck**





# **5G Opportunities**

Smart City opportunities on 5G



#### 5G Infrastructure

### **Opportunities**

- Remote real time monitoring
- Remote real time control





# **5G Challenge**

Not able to connect legacy technology into 5G infrastructure easily



#### 5G Infrastructure

#### **Problems**

- Each sector has their own protocol
- 5G is Public Network
- » Objects are constantly moving
- » Not possible on LARGE SCALE deployment





## **5G Solution**

Apply eSix "Super Connector"



eSix (Super Connector)

#### 5G Infrastructure

**Solution** 

- » eSix L2 Overlay Tunneling (patented) technology
- » Act a <u>SUPER CONNECTOR</u>



#### **Cross APN / networks seamless drifting**



Switching of the network only takes milliseconds, allowing the fast-moving vehicles continuous being supervised.

eSix patented technology on network management. It build tunnel instantly, <150 milliseconds vs traditional 10 seconds or few minutes.

- Multi network switching
- Tunnel recovering



AGV (factories, warehouse)

real time monitoring & remote co