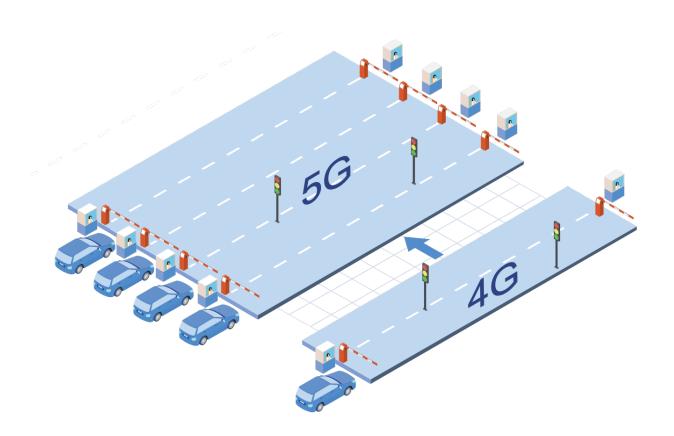

# **5G Challenge**

Not able to connect legacy technology into 5G infrastructure easily

#### 5G Infrastructure

#### **Problems**

- Each sector has their own protocol
- 5G is Public Network
- » Objects are constantly moving
- » Not possible on LARGE SCALE deployment