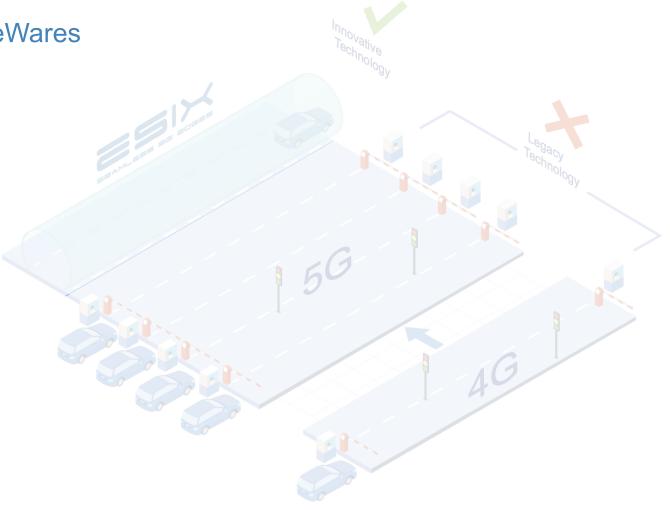

# edgeWares Brief

Traditional Tech. vs edgeWares

## **5G Solution**

Apply eSix "Super Connector"

eSix (Super Connector)

#### 5G Infrastructure

**Solution** 

- » eSix L2 Overlay Tunneling (patented) technology
- » Act a <u>SUPER CONNECTOR</u>