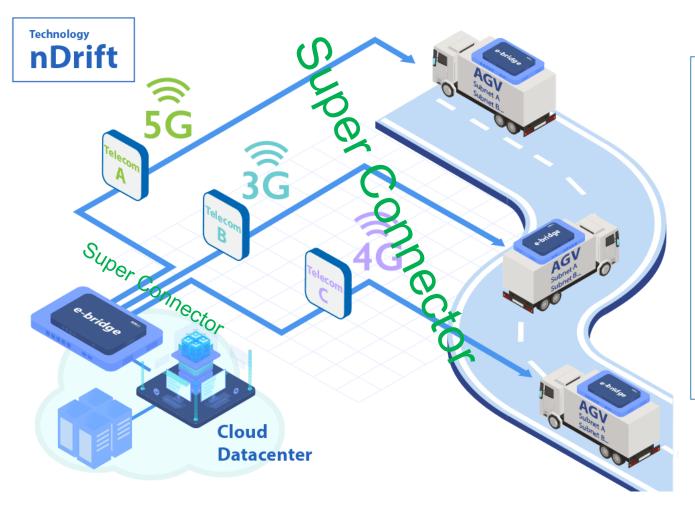

## **5G Solution**

Apply eSix "Super Connector"

eSix (Super Connector)

#### 5G Infrastructure

**Solution** 

- » eSix L2 Overlay Tunneling (patented) technology
- » Act a <u>SUPER CONNECTOR</u>

#### **Cross APN / networks seamless drifting**

Switching of the network only takes milliseconds, allowing the fast-moving vehicles continuous being supervised.

eSix patented technology on network management. It build tunnel instantly, <150 milliseconds vs traditional 10 seconds or few minutes.

- Multi network switching
- Tunnel recovering

AGV (factories, warehouse)

real time monitoring & remote control

traditional fiber optics

Internet access Vehicle fleet

managements

Government Vehicles Public transportation Monitor and supervision